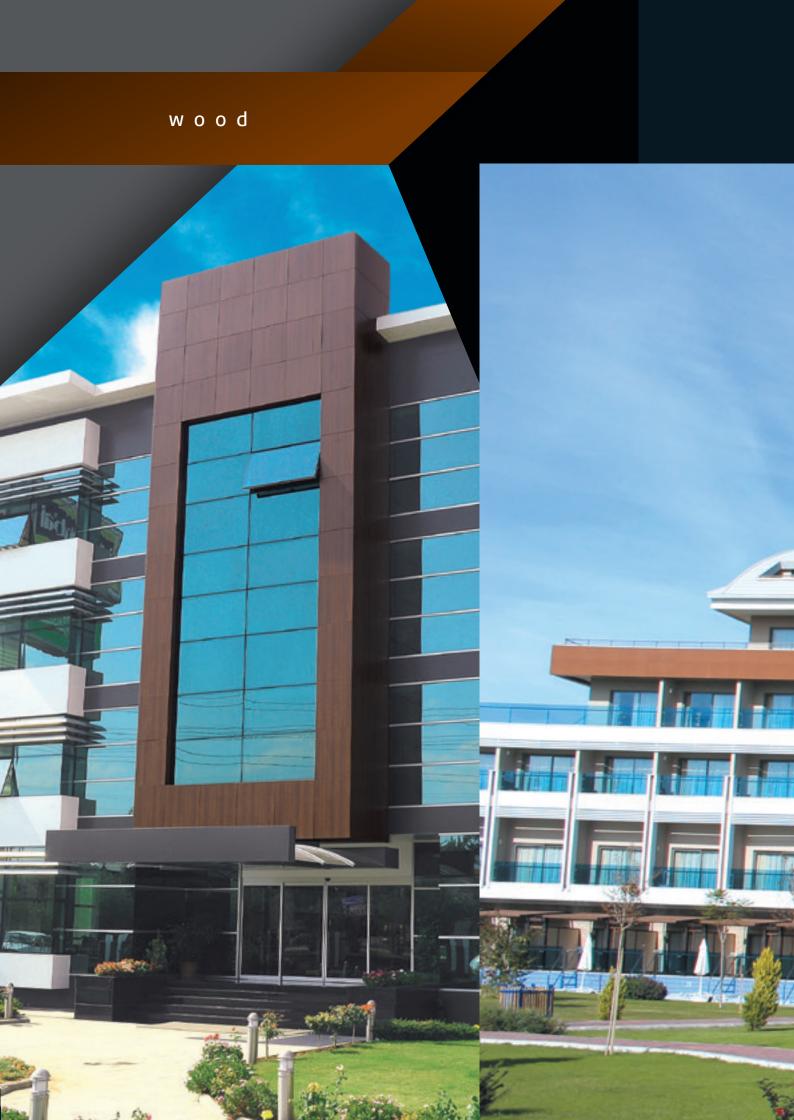

## wood

9

0

0

3

 $\sim$ 

~

0

Capture the perfection on your building with Albond Wood Effect.

W201-0912 TEAK

W203-1013 WALNUT DARK

W205-0114 GOLDEN OAK DARK

W202-0912 TEAK LIGHT

W204-0912 WALNUT LIGHT

W206-1013 GOLDEN OAK LIGHT

W207-0912 MAHOGANY