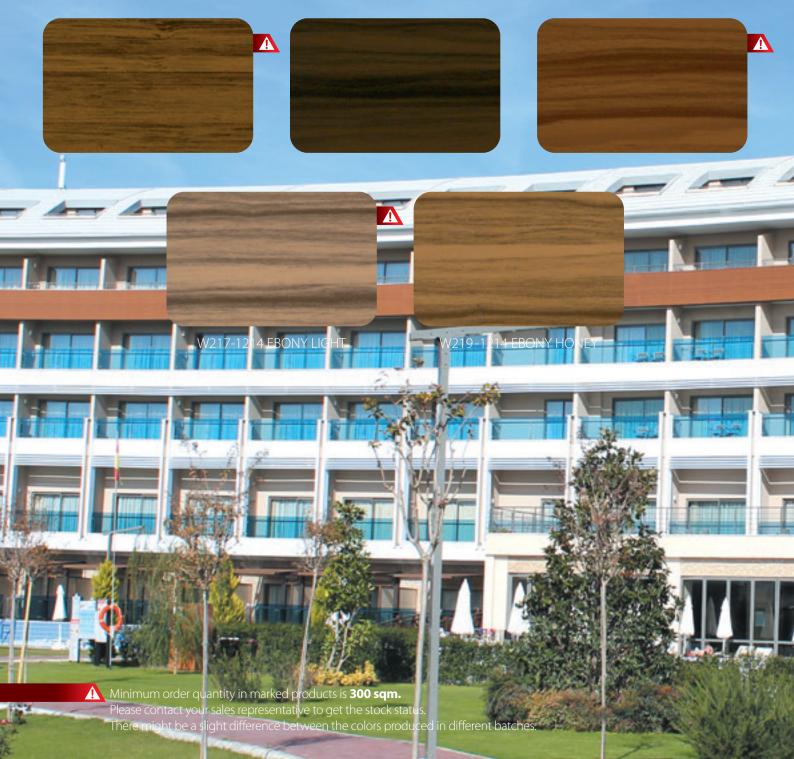

W213-1214 AMERICAN WALNUT

Minimum order quantity in marked products is **300 sqm.** Please contact your sales representative to get the stock status. There might be a slight difference between the colors produced in different batches.

Experience nature with Wood Effect of Albond Aluminium Composite Panels.

Minimum order quantity in marked products is **300 sqm.** Please contact your sales representative to get the stock status. There might be a slight difference between the colors produced in different batches.