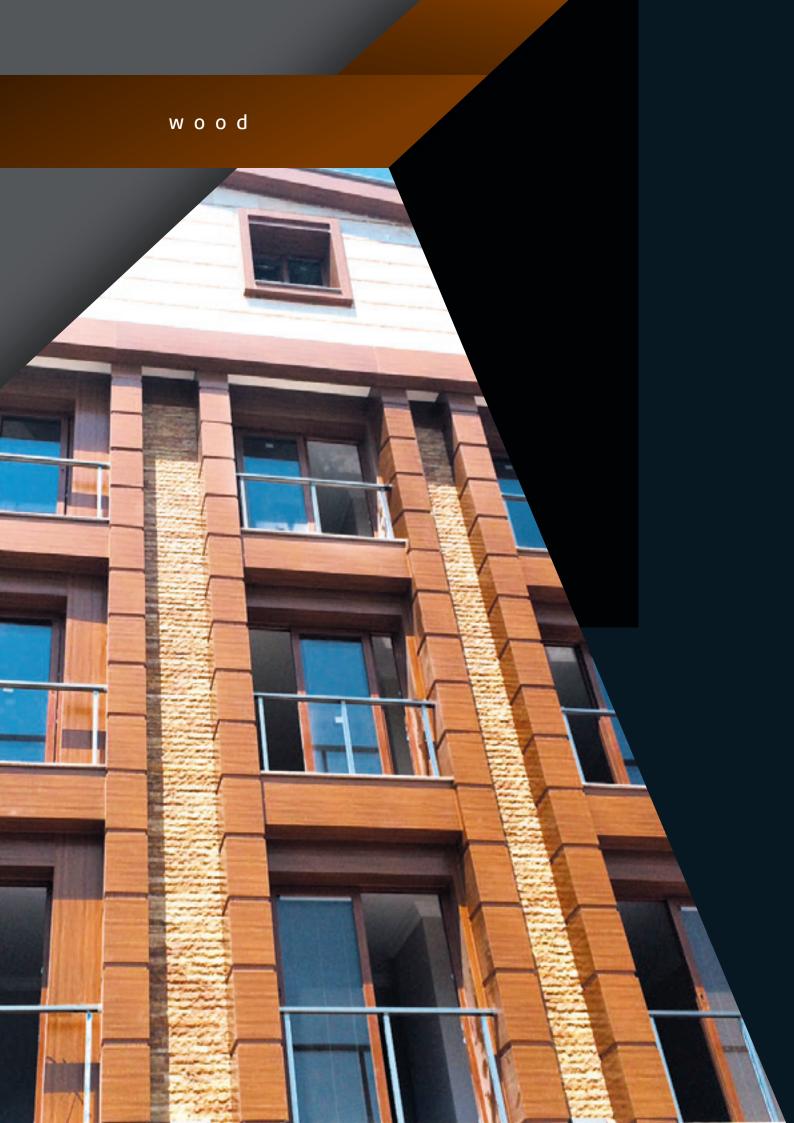

Capture the perfection on your building with Albond Wood Effect.

W201-0912 TEAK

W203-1013 WALNUT DARK

W205-0114 GOLDEN OAK DARK

W202-0912 TEAK LIGHT

W204-0912 WALNUT LIGHT

W206-1013 GOLDEN OAK LIGHT

W207-0912 MAHOGANY

Experience nature with Wood Effect of Albond Aluminium Composite Panels.

Minimum order quantity in marked products is **300 sqm.** Please contact your sales representative to get the stock status. There might be a slight difference between the colors produced in different batches.