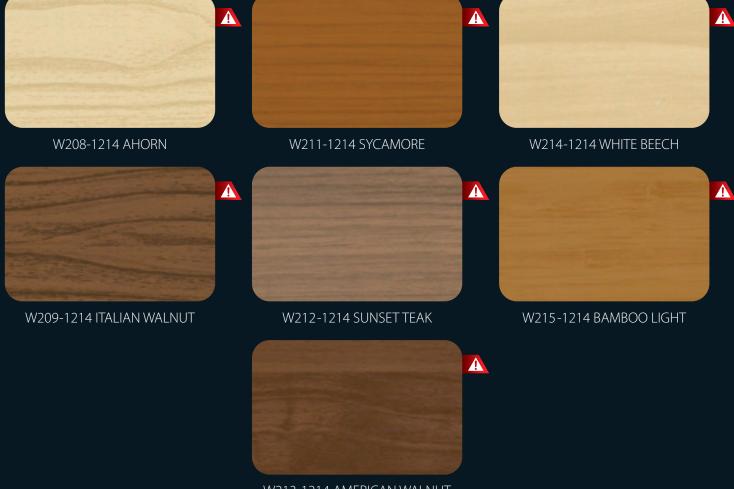

W213-1214 AMERICAN WALNUT

Minimum order quantity in marked products is **300 sqm.** Please contact your sales representative to get the stock status. There might be a slight difference between the colors produced in different batches.

| MINIMUM ORDER QUANTITY FOR THE LISTED COLOURS IS 300 SQM (If not available in stock) |            |             |            |              |            |
|--------------------------------------------------------------------------------------|------------|-------------|------------|--------------|------------|
| Color                                                                                | Color Code | Color       | Color Code | Color        | Color Code |
| Ahorn                                                                                | W208-1214  | Sycamore    | W211-1214  | White Beech  | W214-1214  |
| lt. Walnut                                                                           | W209-1214  | Sunset Teak | W212-1214  | Bamboo Light | W215-1214  |
| Am. Walnut                                                                           | W213-1214  | Bamboo      | W216-1214  | Brown Oak    | W220-1214  |
| Ebony Light                                                                          | W217-1214  | Mahogany    | W207-0912  | Elit Oak     | W210-1214  |