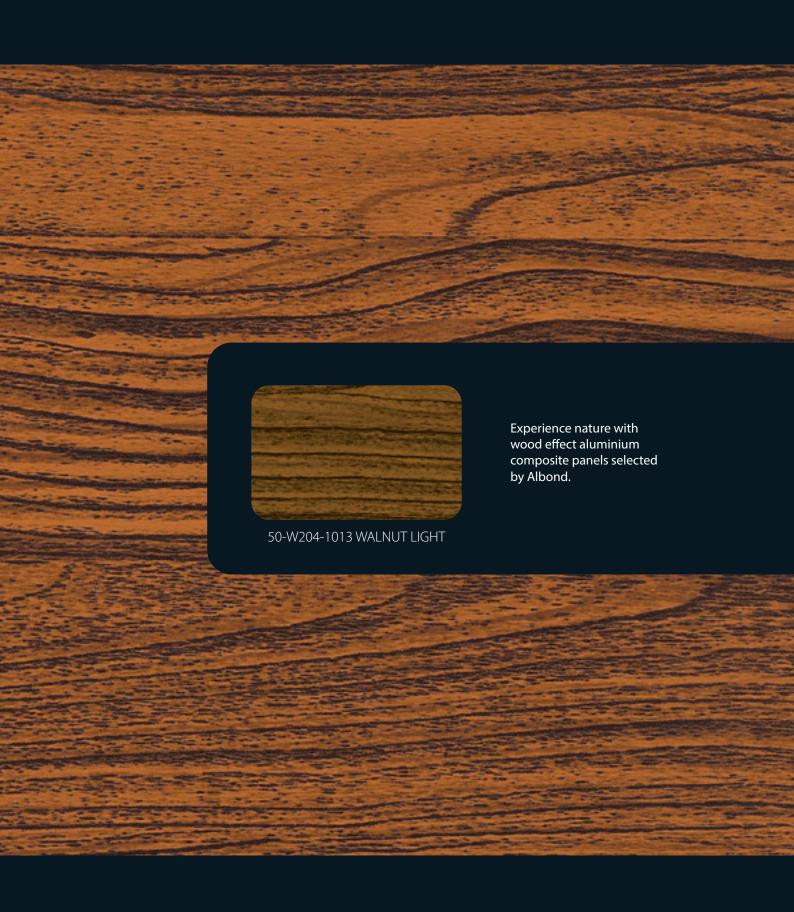

composite panels.

Draw the fingerprints of nature to your structures with Albond wood effect composite panels.

50-W204-1013 WALNUT LIGHT

Custom made colors reflects your appeal with Albond composite panels.