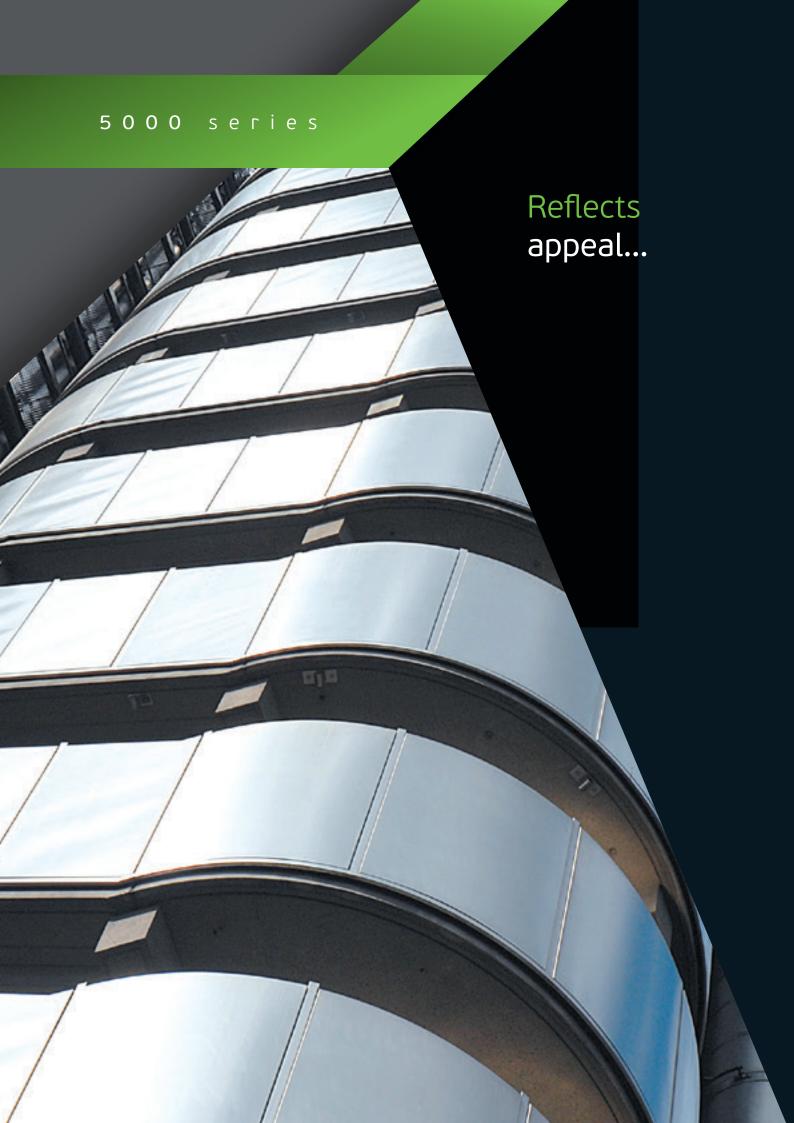

composite panels.









Draw the fingerprints of nature to your structures with Albond wood effect composite panels.













50-W204-1013 WALNUT LIGHT













Custom made colors reflects your appeal with Albond composite panels.



50-LM01-1112 SILVER MIRROR





50-LM02-1112 GOLD MIRROR



| MINIMUM ORDER Q | UANTITY FOR THE LISTED ( | <b>COLOURS IS 300 SQM</b> (If not available in stock) |
|-----------------|--------------------------|-------------------------------------------------------|
|-----------------|--------------------------|-------------------------------------------------------|

| Color        | Color Code   | Color        | Color Code   | Color         | Color Code   |
|--------------|--------------|--------------|--------------|---------------|--------------|
| Signal Green | 50-632-0912  | Ruby Red     | 50-303-0912  | Metallic Grey | 50-950-0912  |
| Glossy Black | 50-P905-0912 | Mint Green   | 50-629-0912  | Pearl Whit