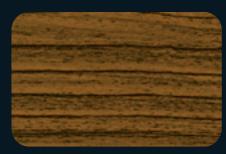

composite panels.

Draw the fingerprints of nature to your structures with Albond wood effect composite panels.

50-W204-1013 WALNUT LIGHT

Custom made colors reflects your appeal with Albond composite panels.