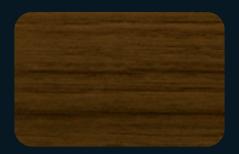

composite panels.

Draw the fingerprints of nature to your structures with Albond wood effect composite panels.

50-W204-1013 WALNUT LIGHT

Custom made colors reflects your appeal with Albond composite panels.