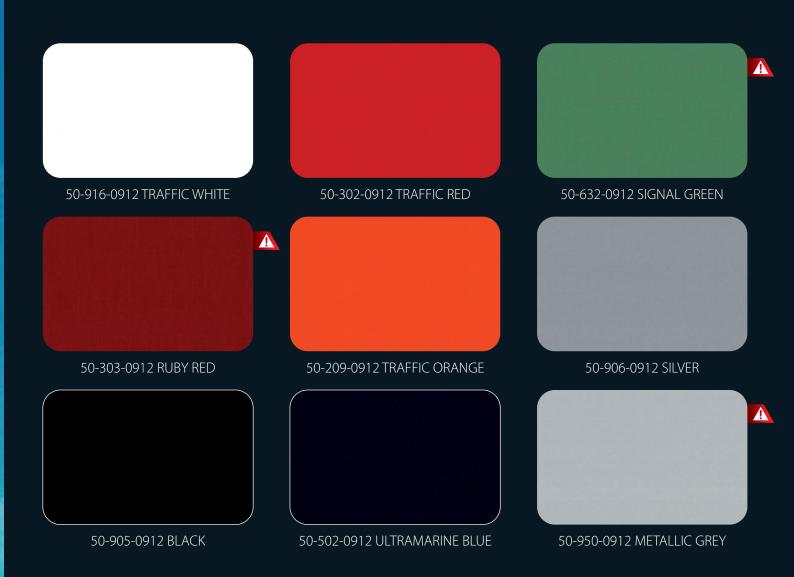

| Color        | Color Code   | Color        | Color Code   | Color         | Color Code   |
|--------------|--------------|--------------|--------------|---------------|--------------|
| Signal Green | 50-632-0912  | Ruby Red     | 50-303-0912  | Metallic Grey | 50-950-0912  |
| Glossy Black | 50-P905-0912 | Mint Green   | 50-629-0912  | Pearl White   | 50-113-0912  |
| Glossy Red   | 50-P302-0912 | M. Dark Grey | 50-M722-0912 | Glossy White  | 50-P916-0912 |